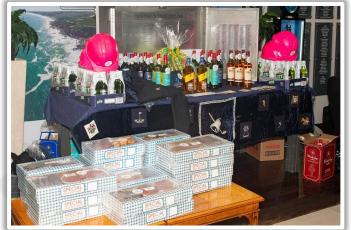

# **PRIZE TABLE**

Wonderful prize table put together by Fanus Truter

years. Diageo supplies us with the following: Whiskey - Johnnie Walker, Bells and J&B, Vodka - Smirnoff Rum - Captain Morgan, Gin - Tanqueray and on the beer side it is Stella Artois and Castle Lite. We have never had such a nice variety of decent brand names available as sponsor drinks at any of the Nomads clubs. In future we will make sure that non other drinks will be available at our monthly games. I really urge you to support these brands as we are also being monitored from now on at monthly games and the stats will go to Diageo for them to see if it is worth it for them to sponsor Nomads.