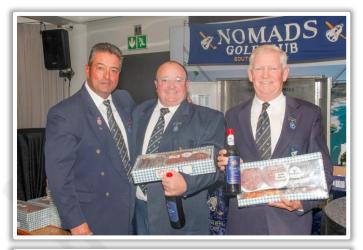

### **DIVISIONAL WINNERS**

A Division - Fanie Du Plessis (33 points)

**B Division - Luc Meeusen (39 points)** 

C Division - Piet Meyer (PTG) (32 points)

# **PRIZE TABLE**

Wonderful prize table put together by Fanus Truter