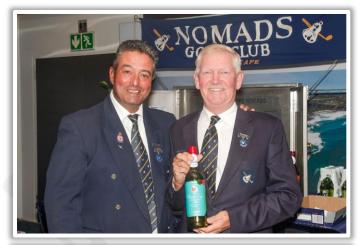

### **DIAGEO DRAW**

3x bottles - Francoise Blom 2x bottles - Christo Langenhoven 1x bottle - Ian Botha