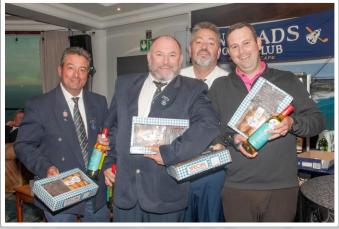

### **BEST PLAYING FOUR**

Tjoepie Pretorius, Tokkie Du Toit, Francoise Blom Quintin Byleveldt (Guest) (120 points)

### **BEST DRAWN FOUR**

Dean Goldhill (Pros.), Ian Botha, Greg Savage Michael Self (PTG)