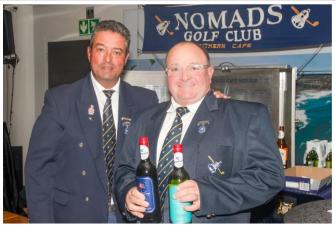

Another issue we will have to sort out as a club is the poor support that was given to our national sponsor, Diageo. Alten Hulme (who is for those who don't know our National PRO) worked for months and has put in a lot of effort to secure one of the best national sponsors that we as Nomads had for many

years. Diageo supplies us with the following: Whiskey - Johnnie Walker, Bells and J&B, Vodka - Smirnoff Rum - Captain Morgan, Gin - Tanqueray and on the beer side it is Stella Artois and Castle Lite. We have never had such a nice variety of decent brand names available as sponsor drinks at any of the Nomads clubs. In future we will make sure that non other drinks will be available at our monthly games. I really urge you to support these brands as we are also being monitored from now on at monthly games and the stats will go to Diageo for them to see if it is worth it for them to sponsor Nomads.

### **DIAGEO DRAW**

3x bottles - Francoise Blom 2x bottles - Christo Langenhoven 1x bottle - Ian Botha