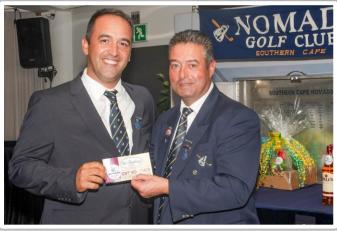

### **PRESENTATIONS**

New Induction Greg Savage

# **NEW MEMBER:**

### Full Name & Surname:

• Gregory lain Savage

Married with Children?

Yes

Occupation?

• Dealer Principal at Mercedes Benz

Where were you born and what school did you attend?

Johannesburg, Treverton Prep School
 And Ferndale Technical High

What is it that attracted you to Nomads?

• A friend and the opportunity to meet new people

Favourite Golf Course?

Simola

Favourite food/snacks?

• Steak and Biltong