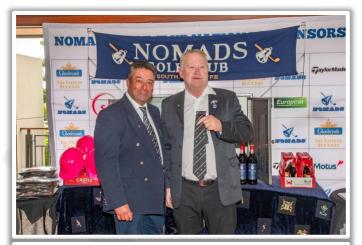

## MAIN SPONSOR OF THE DAY

Thank you to Stanmar Motors, Jason de Boer receiving in absence of Greg Savage.