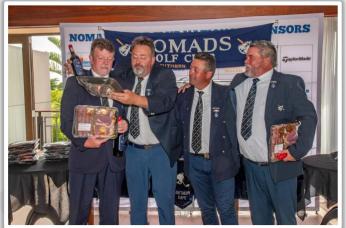

## **DIVISIONAL WINNERS**

A Division - Francoise Blom (35 points)

B Division - Chrisleo Botha (37 points)

C Division - Pottie Potgieter (40 points)

## BEST PLAYING FOUR

Jacques Matthee, Mark Verwey (PTG), Dawie Janse van Vuuren (Guest), Ryan Truelove (PTG) (129 points)