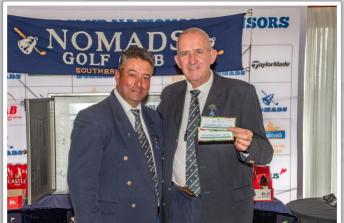

## MAIN SPONSOR OF THE DAY

Thank you to Stanmar Motors, Jason de Boer receiving in absence of Greg Savage.