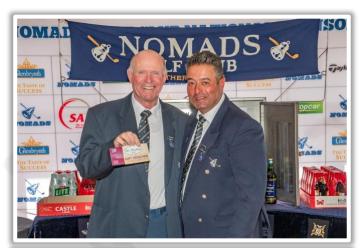

# 15 YEAR TIE AWARD

Ferdi de Lange



## SILVER SALVER AWARD

Dave Meyer (Oudtshoorn - 40 Points)



## 100 GAMES AWARD

Tim Leibbrandt



# **NEW INDUCTEES**

Pierre Bloem Pottie Potgieter Frankie Self



#### WORST PLAYING FOURBALL

Greg Savage (Sponsor), Tjoepie Pretorius, Christo Krugel (Guest), Marnus Gruber (Sponsor)



# FANTASTIC PRIZE TABLE

Thank you to Fanus Truter and our sponsors for a great looking prize table.



# FINES MASTER

Mannfred Swigelaar



## MAIN SPONSOR OF THE DAY

Thank you to Stanmar Motors, Jason de Boer receiving in absence of Greg Savage.



# WINDBREAKER DRAW

Pierre Bloem



## GLENBRYNTH DRAW

1x bottles - William Brown 2x bottles - Luc Meeusen 3x bottles - Nick Nieman





# JACKPOT DRAW

**Eric Nelson** 



ANDREW MENTIS HAMPER DRAW

Frankie Self





John Clifton



NEW HARVEST DRAW
Alan Tennant





more photos available here: <a href="https://scnomads.org/About/Newsletters.Photos">https://scnomads.org/About/Newsletters.Photos</a>

# PRIZE SHEET:

| PRIZE                                       | PRIZE SHEET - PEZULA 12/11/2023                            | SPONSOR 1                        | SPONSOR 2                   |  |  |
|---------------------------------------------|------------------------------------------------------------|----------------------------------|-----------------------------|--|--|
| A DIVICION WINNED                           | Handicap 9 - Points 35                                     | Name: Stanmar Motors             | Name: Charles Lang Wines    |  |  |
| A DIVISION WINNER                           | Franco