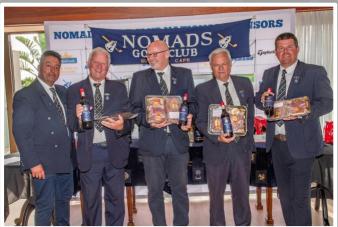

# FANTASTIC PRIZE TABLE

Thank you to Fanus Truter and our sponsors for a great looking prize table.

## MAIN SPONSOR OF THE DAY

Thank you to Stanmar Motors, Jason de Boer receiving in absence of Greg Savage.