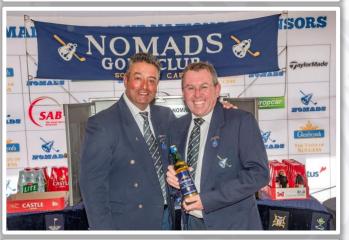

## MAIN SPONSOR OF THE DAY

Thank you to Stanmar Motors, Jason de Boer receiving in absence of Greg Savage.